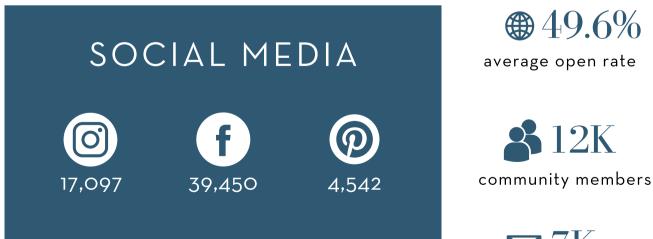

#### 358,095 PAGE VIEWS FOR 2023

**57.5%** 

average open rate

≥ 2.1K email subscribers