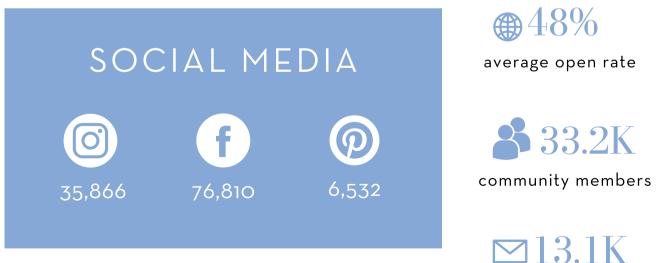

#### 358,095 PAGE VIEWS FOR 2023

**57.5%** 

average open rate

≥ 2.1K email subscribers