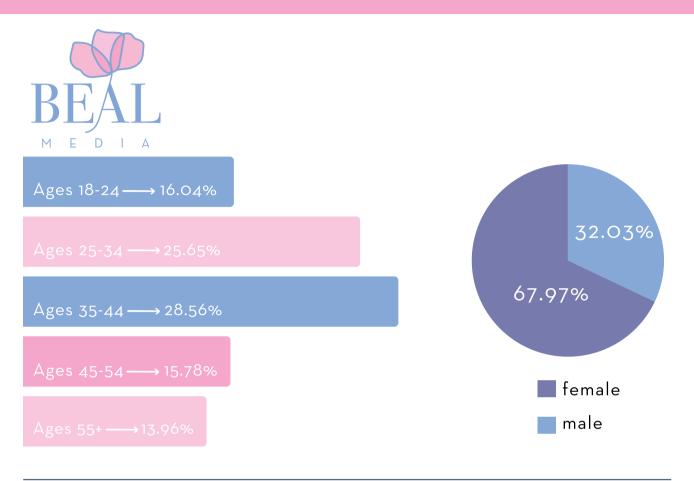

# PHOTOGRAPHY GUIDE



#### 1,184,483 PAGE VIEWS FOR 2023



email subscribers



#### 358,095 PAGE VIEWS FOR 2023



**57.5%** 

average open rate



≥ 2.1K email subscribers



#### 518,089 PAGE VIEWS FOR 2023



email subscribers



#### 315,279 PAGE VIEWS FOR 2023







≥ 4K email subscribers

## SPONSORSHIP Photography Guide

| AD PLACEMENTS                                                                                                                                                                | GOLD*        | SILVER*      | BRONZE |
|------------------------------------------------------------------------------------------------------------------------------------------------------------------------------|--------------|--------------|--------|
| Inclusion at the top of the article in the gold<br>sp