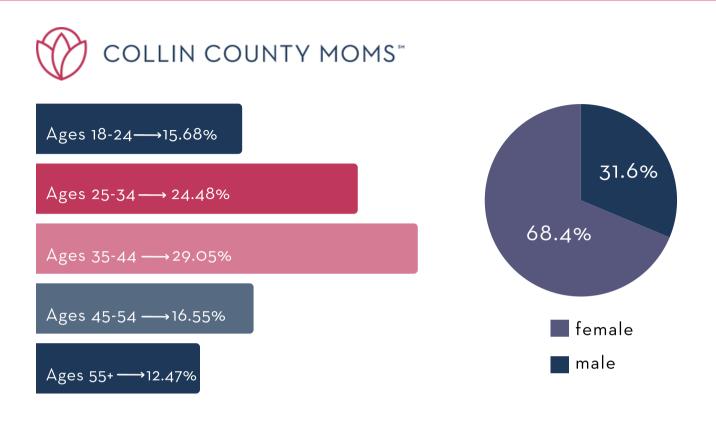

# PHOTOGRAPHY GUIDE



#### 1,184,483 PAGE VIEWS FOR 2023



email subscribers



#### 358,095 PAGE VIEWS FOR 2023



**57.5%** 

average open rate



≥ 2.1K email subscribers



#### 518,089 PAGE VIEWS FOR 2023



email subscribers



#### 315,279 PAGE VIEWS FOR 2023







≥ 4K email subscribers

## SPONSORSHIP Photography Guide

| AD PLACEMENTS                                                                                                                                                                | GOLD*        | SILVER*      | BRONZE |
|------------------------------------------------------------------------------------------------------------------------------------------------------------------------------|--------------|--------------|--------|
| Inclusion at the top of the article in the gold<br>sponsor placements in alphabetical order.<br>• 75-word write-