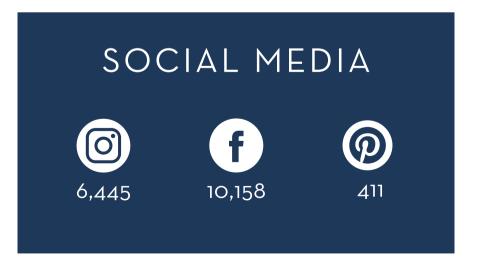

# PHOTOGRAPHY GUIDE



#### 1,184,483 PAGE VIEWS FOR 2023



email subscribers



#### 358,095 PAGE VIEWS FOR 2023



**57.5%** 

average open rate



≥ 2.1K email subscribers



#### 518,089 PAGE VIEWS FOR 2023



email subscribers



#### 315,279 PAGE VIEWS FOR 2023







≥ 4K email subscribers

## SPONSORSHIP Photography Guide

| AD PLACEMENTS                                                                                                                                                                | GOLD*        | SILVER*      | BRONZE |
|------------------------------------------------------------------------------------------------------------------------------------------------------------------------------|--------------|--------------|--------|
| Inclusion at the top of the article in the gold<br>sponsor placements in alphabetical order.<br>• 75-word write-up<br>• Four hyperlinks<br>• 400x400