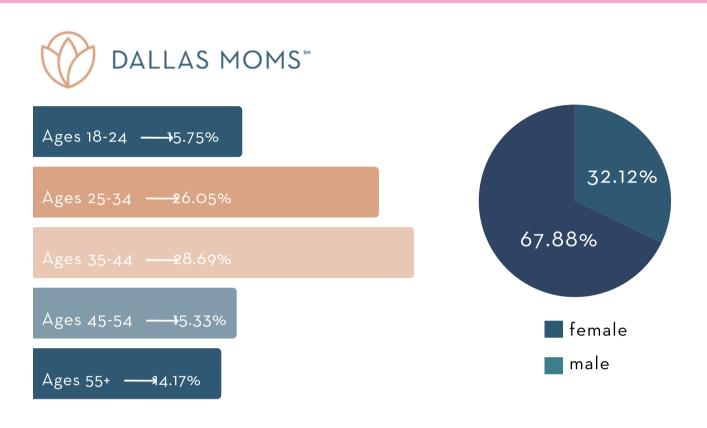

# PHOTOGRAPHY GUIDE



#### 1,184,483 PAGE VIEWS FOR 2023



email subscribers



#### 358,095 PAGE VIEWS FOR 2023



**57.5%** 

average open rate



≥ 2.1K email subscribers



#### 518,089 PAGE VIEWS FOR 2023



email subscribers



#### 315,279 PAGE VIEWS FOR 2023







≥ 4K email subscribers

## SPONSORSHIP Photography Guide

| AD PLACEMENTS                                                                                                                                                                | GOLD*        | SILVER*      | BRONZE |
|------------------------------------------------------------------------------------------------------------------------------------------------------------------------------|--------------|--------------|--------|
| Inclusion at the top of the article in the gold<br>sponsor placements in alphabetical order.<br>• 75-word write-up<br>• Four hyperlinks<br>• 400x400 logo or preferred image | $\checkmark$ |              |