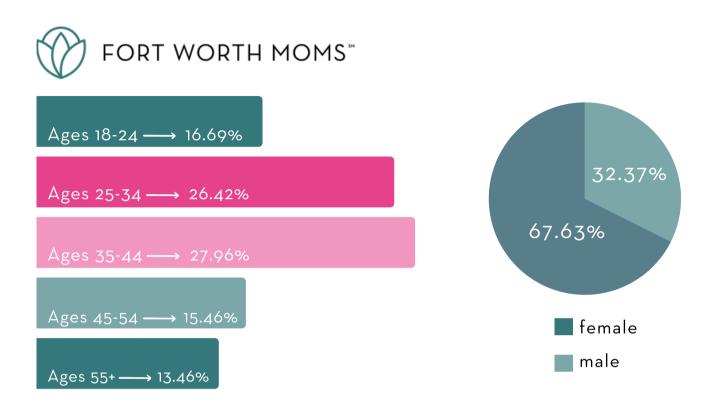

# PHOTOGRAPHY GUIDE



#### 1,184,483 PAGE VIEWS FOR 2023



email subscribers



#### 358,095 PAGE VIEWS FOR 2023



**57.5%** 

average open rate



≥ 2.1K email subscribers



#### 518,089 PAGE VIEWS FOR 2023



email subscribers



#### 315,279 PAGE VIEWS FOR 2023







≥ 4K email subscribers

## SPONSORSHIP Photography Guide

| AD PLACEMENTS                                                                                                                                                                | GOLD*        | SILVER*      | BRONZE |
|------------------------------------------------------------------------------------------------------------------------------------------------------------------------------|--------------|--------------|--------|
| Inclusion at the top of the article in the gold<br>sponsor placements in alphabetical order.<br>• 75-word write-up<br>• Four hyperlinks<br>• 400x400 logo or preferred image | $\checkmark$ |              |        |
| 30 days of in-article medium banner website<br>ad