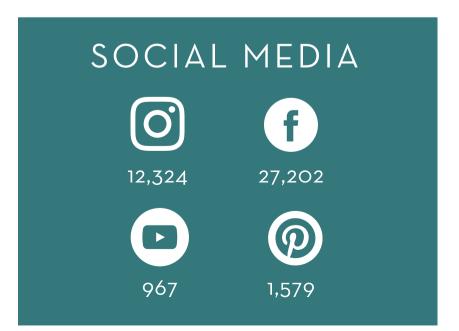

# PHOTOGRAPHY GUIDE



#### 1,184,483 PAGE VIEWS FOR 2023



email subscribers



#### 358,095 PAGE VIEWS FOR 2023



**57.5%** 

average open rate



≥ 2.1K email subscribers



#### 518,089 PAGE VIEWS FOR 2023



email subscribers



#### 315,279 PAGE VIEWS FOR 2023







≥ 4K email subscribers

## SPONSORSHIP Photography Guide

| AD PLACEMENTS                                                                                                                                                                | GOLD*        | SILVER*      | BRONZE |
|------------------------------------------------------------------------------------------------------------------------------------------------------------------------------|--------------|--------------|--------|
| Inclusion at the top of the article in the gold<br>sponsor placements in alphabetical order.<br>• 75-word write-up<br>• Four hyperlinks<br>• 400x400 logo or preferred image | $\checkmark$ |              |        |
| 30 days of in-article medium banner website<br>ad with the URL provided